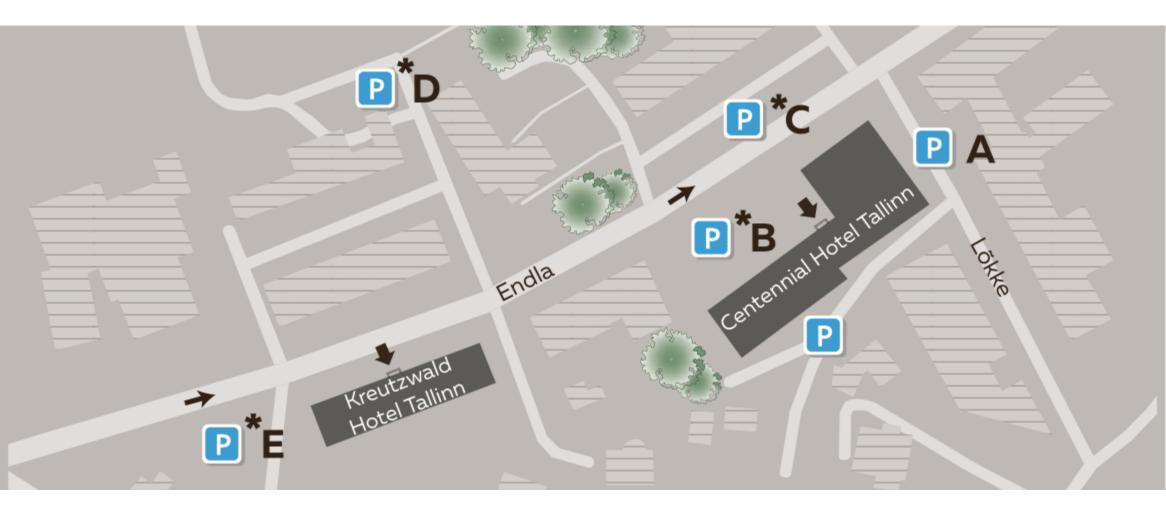

# PARKING INFO

#### A - Lõkke st 2 parking

- The parking lot is guarded.
- The hotel is not responsible for the parked car or items left in the parked car.
- The hotel is not responsible for client's parking in the wrong area.
- Mobile parking is based on the mobile price list: Parking zone EP212, 1h/5€.

Event participants can park on the Lõkke st parking lot at a discounted price of €10/day if there are available spaces. The parked car must be registered and paid for in the hotel reception.

#### B\* - Endla st 15 parking

NB! Not a hotel parking lot. Parking zone YT5, 1h/6€ (every started 30 min 3€). More info: www.parkimine.ee

#### C\* - Endla st 8 parking

Parking zone CP16. More info: www.parkimine.ee

### D\* - Luise tn 19/21 parkla

Parking zone EP105. More info: www.europark.ee

## E\* – Suur-Ameerika tn 26 parkla

Parking zone "Kesklinn". More info: www.parkimine.ee

P

Please note that the parking lots marked with this symbol <u>are not</u> hotel parking lots.